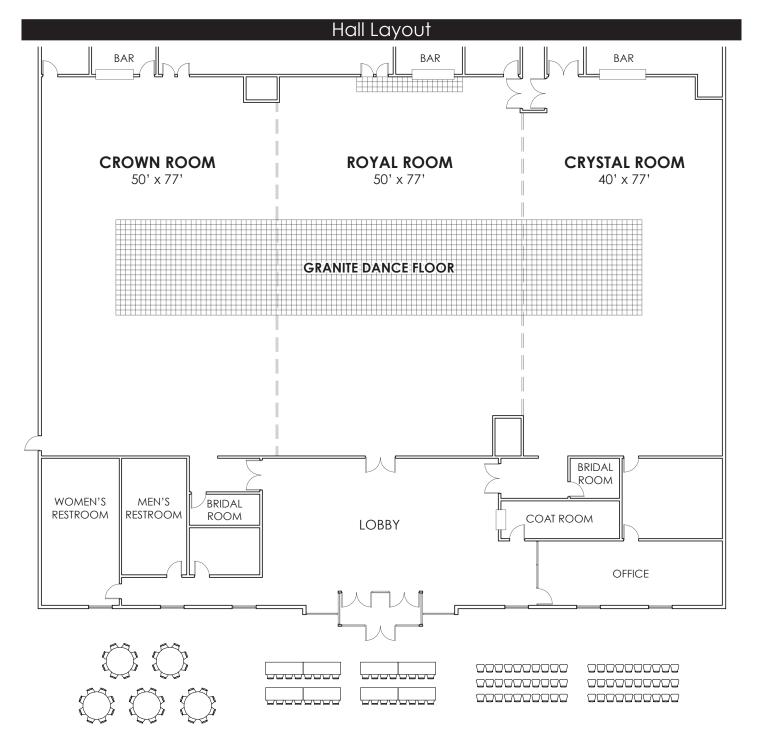

### HOURLY RATES

One Room Seats up to 250 Guests Two Rooms Seats up to 550 Guests Three Rooms Seats up to 900 Guests